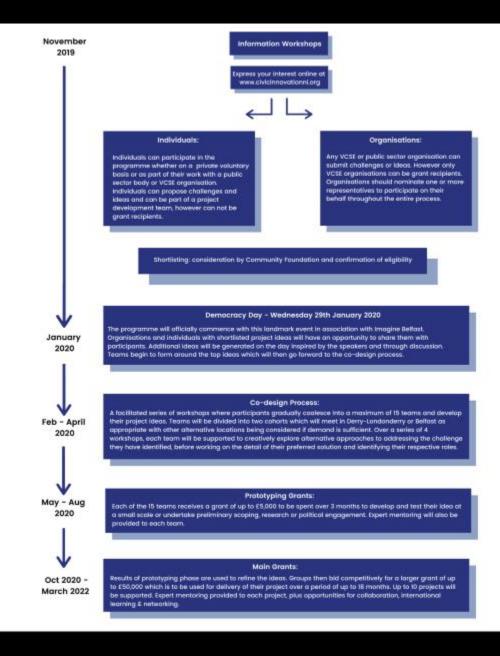

#### November 2019

#### **Information Workshops**

Express your interest online at www.civicinnovationni.org

#### Individuals:

Individuals can participate in the programme whether on a private voluntary basis or as part of their work with a public sector body or VCSE organisation. Individuals can propose challenges and ideas and can be part of a project development team, however can not be grant recipients.

#### **Organisations:**

Any VCSE or public sector organisation can submit challenges or ideas. However only VCSE organisations can be grant recipients. Organisations should nominate one or more representatives to participate on their behalf throughout the entire process.

Shortlisting: consideration by Community Foundation and confirmation of eligibility

#### Democracy Day - Wednesday 29th January 2020

The programme will officially commence with this landmark event in association with Imagine Belfast.

Individuals can participate in the programme whether on a private voluntary basis or as part of their work with a public sector body or VCSE organisation. Individuals can propose challenges and ideas and can be part of a project development team, however can not be grant recipients.

#### Democracy Day - Wednesday 29th January 2020

The programme will officially commence with this landmark event in association with Imagine Belfast.

Organisations and individuals with shortlisted project ideas will have an opportunity to share them with participants. Additional ideas will be generated on the day inspired by the speakers and through discussion. Teams begin to form around the top ideas which will then go forward to the co-design process.

#### Co-design Process:

A facilitated series of workshops where participants gradually coalesce into a maximum of 15 teams and develop their project ideas. Teams will be divided into two cohorts which will meet in Derry-Londonderry or Belfast as appropriate with other alternative locations being considered if demand is sufficient. Over a series of 4 workshops, each team will be supported to creatively explore alternative approaches to addressing the challenge they have identified, before working on the detail of their preferred solution and identifying their respective roles.

#### **Prototyping Grants:**

Each of the 15 teams receives a grant of up to £5,000 to be spent over 3 months to develop and test their idea at a small scale or undertake preliminary scoping, research or political engagement. Expert mentoring will also be provided to each team.

#### Main Grants:

Results of prototyping phase are used to refine the ideas. Groups then bid competitively for a larger grant of up to £50,000 which is to be used for delivery of their project over a period of up to 18 months. Up to 10 projects will be supported. Expert mentoring provided to each project, plus opportunities for collaboration, international learning & networking.