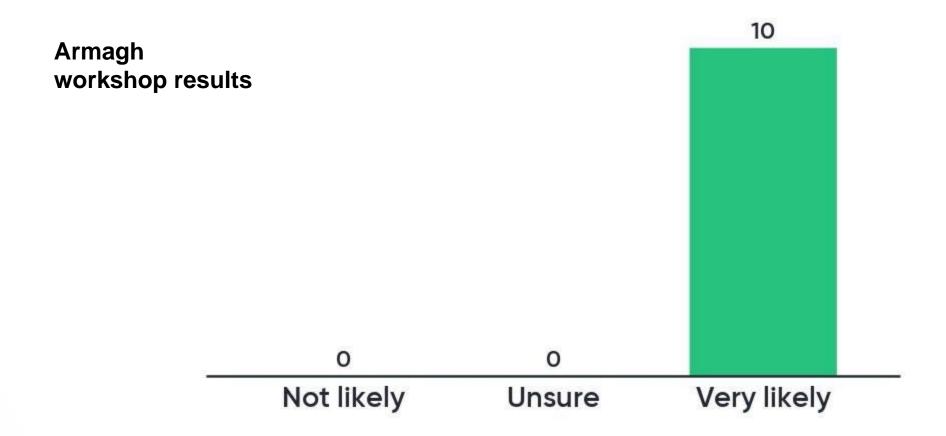

# How likely are you to submit an Expression of Interest for the Civic Innovation Programme?