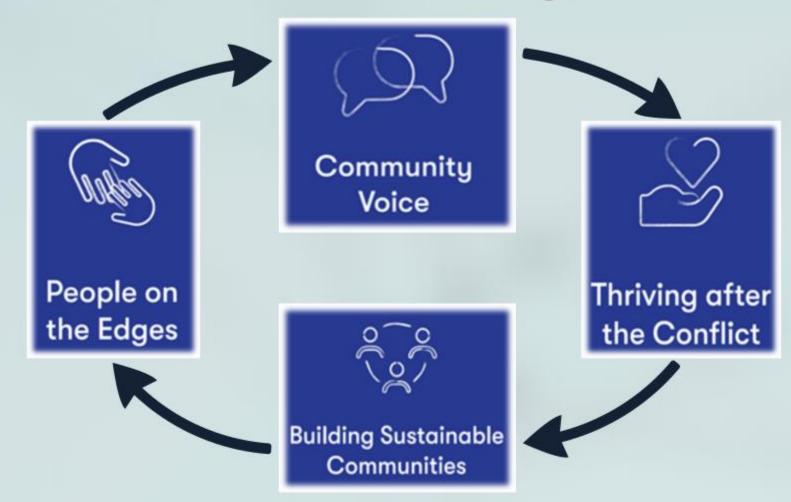

### **Aim & Outcomes**

Outcome: Government, the VCSE sector and wider society accept the need for more public participation in decision-making and are acting to facilitate this at all levels

**Outcome:** Communities & individuals are helped to find their voice and use it

Outcome: VCSE organisations are more accountable to members and beneficiaries by acting as facilitators of people's voice

> Outcome: The VCSE sector has greatly enhanced capacity to design, adopt and use creative and effective methods of public deliberation and decision-making

#### Aim:

To stimulate and support innovative ideas and approaches that put people at the centre of decision-making in Northern Ireland