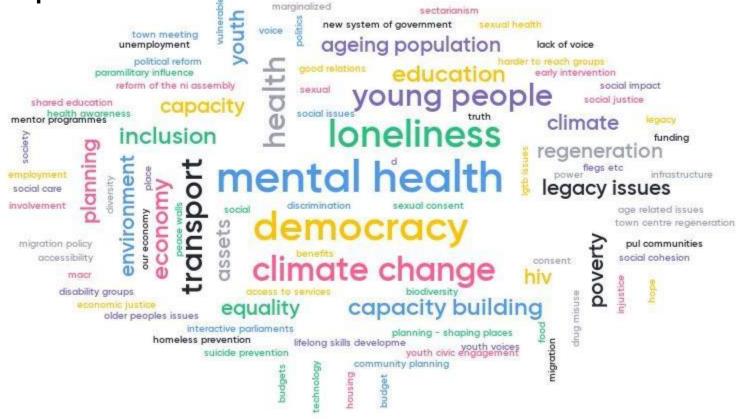

## What are the issues where public participation/engagement is most needed?

Belfast workshop results

## What are the issues where public participation/engagement is most needed?

Belfast workshop results

Wide variety of access activity

Citizens assembly

Dialogue in different paces with different people matched to actions and campaigns.