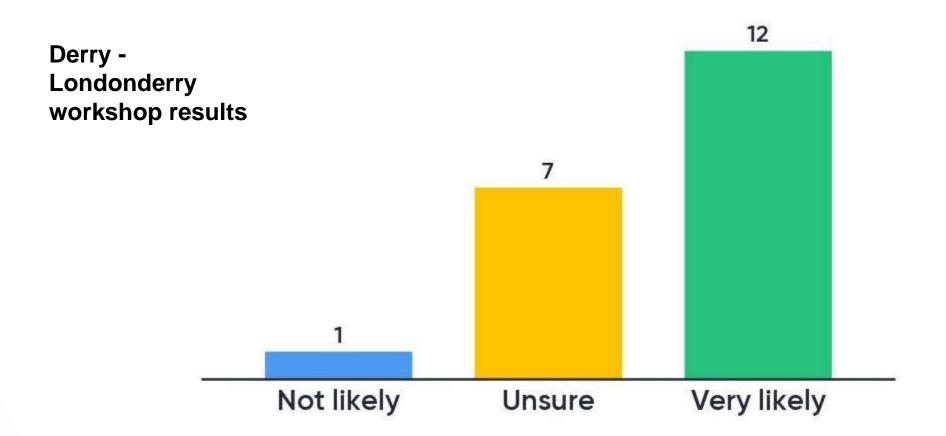

# How likely are you to submit an Expression of Interest for the Civic Innovation Programme?