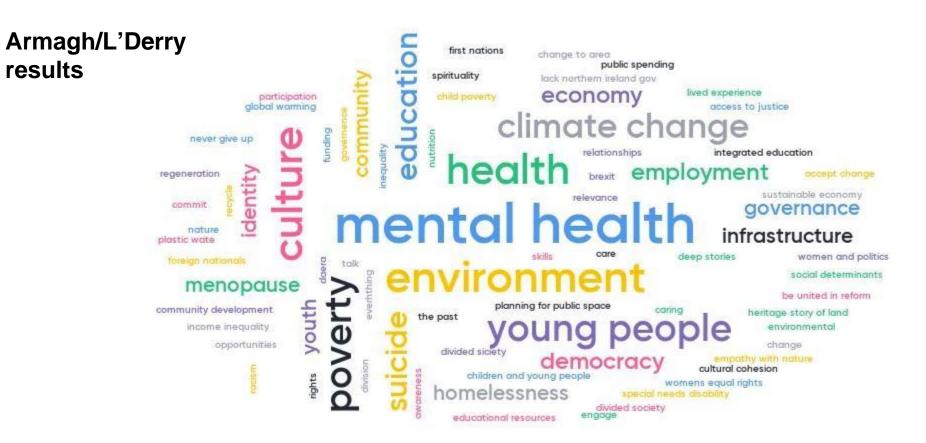

Armagh workshop results

Planning cells

Involve the public in finding out what they can do in their local community to improve in (env and climate change issues) and how to utilise local experience and skills to deliver a successful project (supporter by Council).

Local councils

Housing execs & Councils.

Umbrella groups for community organisations

Education department

Armagh workshop results Any local structure that has a remit to engage...integrated care partnerships, multi disciplinary teams, local commissioning groups