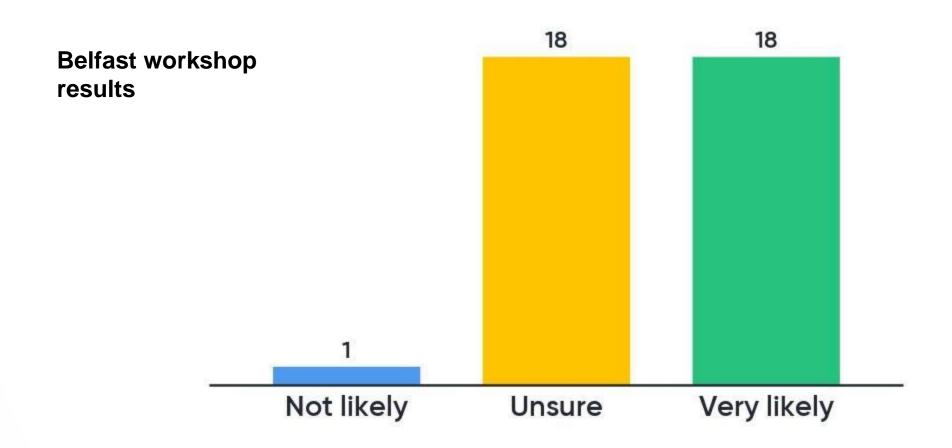

# How likely are you to submit an Expression of Interest for the Civic Innovation Programme?